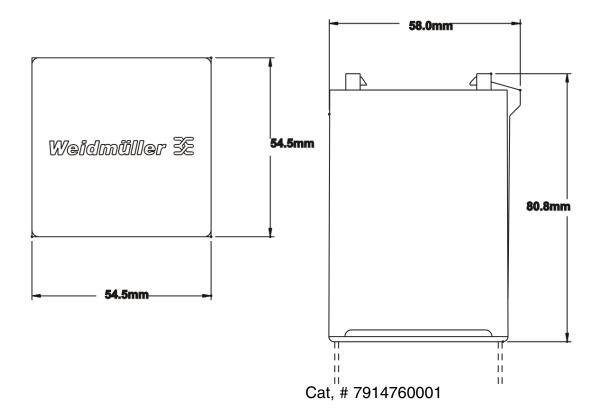

The spare fuse holder is a 35mm DIN rail mounted plastic drawer. It can hold dozens of spare fuses or anything else you might want to keep in the control cabinet-extra marking tags, jumpers, lamps, etc. It can mount on vertical and horizontal rails.