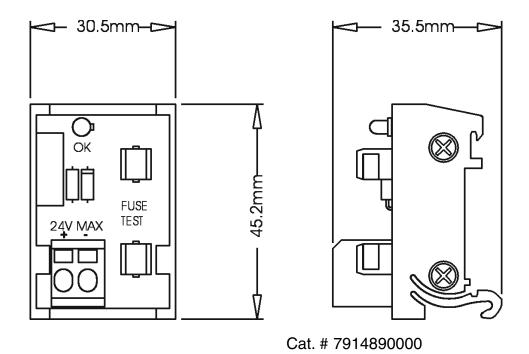

## **Fuse Terminal Accessories**

Cat. # 7914760001

Weidmuller offers two perfect accessories for our fuse terminals- a DIN rail mounted fuse tester and a spare fuse holder.

The compact fuse tester mounts on 35mm DIN rail and is powered by 24Vdc. Touch a 5x20mm,  $1\frac{1}{4}$ "x  $\frac{1}{4}$ " or 13/32"x $1\frac{1}{2}$ " fuse to the test points-if the LED lights the fuse is good. Intended for use with basic fuse terminals without blown fuse indication. Simple, but very convenient.