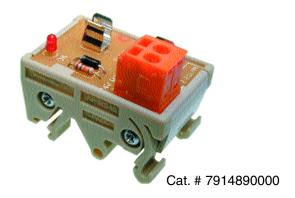

## **Fuse Terminal Accessories**

Cat. # 7914760001

Weidmuller offers two perfect accessories for our fuse terminals- a DIN rail mounted fuse tester and a spare fuse holder.

The compact fuse tester mounts on 35mm DIN rail and is powered by 24Vdc. Touch a 5x20mm,  $1\frac{1}{4}$ "x  $\frac{1}{4}$ " or 13/32"x $1\frac{1}{2}$ " fuse to the test points-if the LED lights the fuse is good. Intended for use with basic fuse terminals without blown fuse indication. Simple, but very convenient.