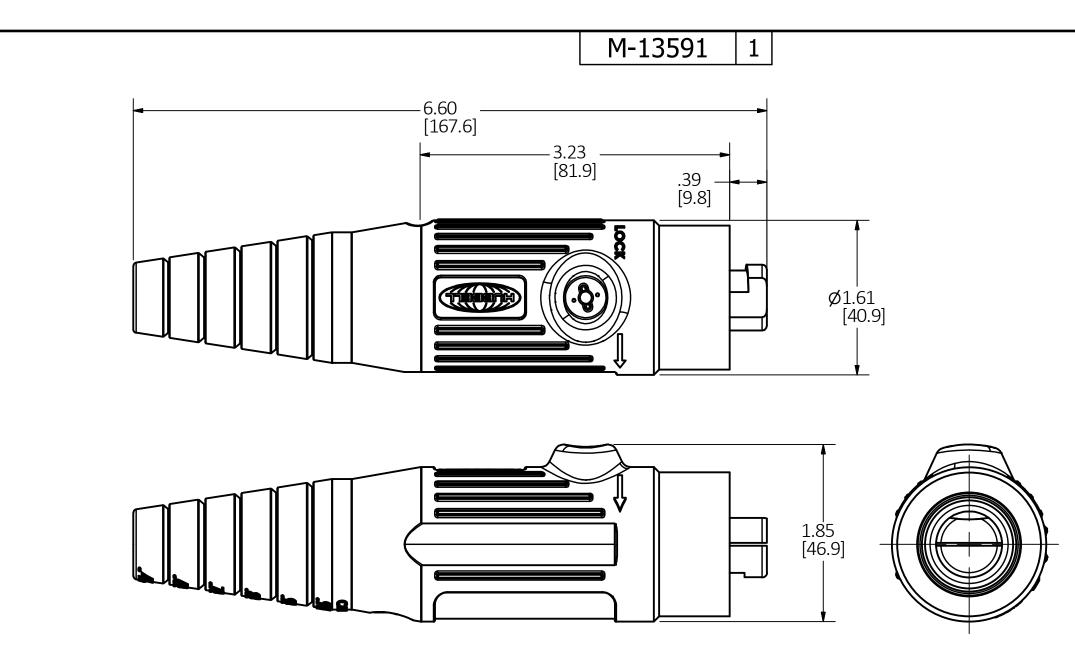

NOTES:

- 1. DIMENSIONS ARE IN INCHES ±.02 [mm] ±.5
- 2. RATING: 600VAC/250VDC 400AMP.
- 3. ENCLOSURE RATING: UL TYPE 4X, WHILE IN USE.
- 4. CABLE DIAMETER RANGE: Ø .720in. [18.2mm] Ø1.020in.[25.9mm].
- 5. CABLE SIZE 3/0 AWG 4/0, COPPER ONLY.
- 6. STRAIN RELIEF WIRE & COPPER FOIL NOT SHOWN.

|   | HUBBELL CAT. NO. | COLOR  |
|---|------------------|--------|
|   | HBL18400MBK      | BLACK  |
|   | HBL18400MW       | WHITE  |
| ŀ | HBL18400MGN      | GREEN  |
| F | HBL18400MR       | RED    |
| ŀ | HBL18400MBL      | BLUE   |
|   | -IBL18400MO      | ORANGE |
| F | HBL18400MBN      | BROWN  |
| ŀ | HBL18400MY       | YELLOW |
|   |                  |        |

| LIST OF PARTS DESCRIPTION MATERIAL FINISH                                                       | DIV                         |
|-------------------------------------------------------------------------------------------------|-----------------------------|
| BODY TPE                                                                                        | DIMENSION SHEET FOR CAT. NO |
| CONTACT BRASS                                                                                   | ION                         |
| ISTRAIN RELIEF WIRE COPPER                                                                      | SHE                         |
| COPPER FOIL COPPER                                                                              | S                           |
|                                                                                                 | FOR CAT. NO.                |
|                                                                                                 |                             |
|                                                                                                 | BL NO.                      |
|                                                                                                 | l in                        |
|                                                                                                 | ]                           |
|                                                                                                 | -                           |
|                                                                                                 | -                           |
|                                                                                                 |                             |
|                                                                                                 |                             |
|                                                                                                 |                             |
|                                                                                                 |                             |
|                                                                                                 |                             |
|                                                                                                 |                             |
|                                                                                                 |                             |
|                                                                                                 |                             |
|                                                                                                 |                             |
|                                                                                                 |                             |
|                                                                                                 |                             |
|                                                                                                 |                             |
|                                                                                                 |                             |
|                                                                                                 |                             |
|                                                                                                 |                             |
|                                                                                                 |                             |
|                                                                                                 |                             |
|                                                                                                 |                             |
|                                                                                                 |                             |
|                                                                                                 |                             |
|                                                                                                 |                             |
|                                                                                                 |                             |
| 1 4/6/17 NEW RELEASE                                                                            |                             |
| PER DCN 23026 CAC                                                                               |                             |
| REV DESCRIPTION APP DATE                                                                        | -                           |
| THE DESIGN AND DIMENSIONS OF THE                                                                |                             |
| PRODUCT SHOWN ON THIS DRAWING ARE                                                               | <u> </u>                    |
| SUBJECT TO CHANGE WITHOUT NOTICE.<br>DIMENSIONS ARE IN INCHES [mm].                             | ΙŻ                          |
|                                                                                                 | I.'.                        |
|                                                                                                 |                             |
| TITLE                                                                                           | 13                          |
|                                                                                                 | 1359                        |
| SINGLE POLE SERIES 18 MALE 400A                                                                 | M-13591                     |
| SINGLE POLE SERIES 18 MALE 400A                                                                 | 13591                       |
| SINGLE POLE SERIES 18 MALE 400A                                                                 | 13591                       |
| SINGLE POLE SERIES 18 MALE 400A                                                                 | 13591                       |
| SINGLE POLE SERIES 18 MALE 400A<br>WIRING DEVICE-KELLEMS<br>HUBBELL INCORPORATED<br>SHELTON, CT | 13591                       |
| SINGLE POLE SERIES 18 MALE 400A                                                                 | 13591 1                     |